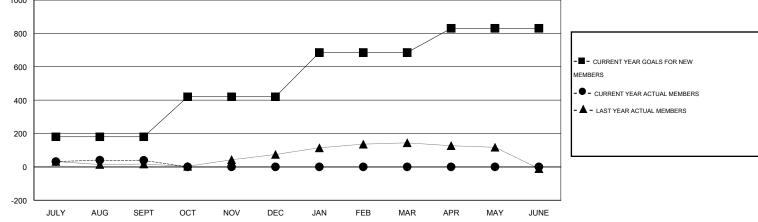

## LOCATION NIGERIA

| Clubs                        |                  |           |                  |                  | Members                      |                    |                                     |                    |                  |
|------------------------------|------------------|-----------|------------------|------------------|------------------------------|--------------------|-------------------------------------|--------------------|------------------|
| RESULTS FOR 2015-2016        |                  |           |                  |                  | RESULTS FOR 2015-2016        |                    |                                     |                    |                  |
| QUARTER                      | NEW CLUB<br>GOAL | NEW CLUBS | DROPPED<br>CLUBS | NET<br>GAIN/LOSS | QUARTER                      | NEW MEMBER<br>GOAL | CHARTER AND<br>NEW MEMBERS<br>ADDED | DROPPED<br>MEMBERS | NET<br>GAIN/LOSS |
| JULY/AUG/SEPT<br>OCT/NOV/DEC | 5<br>3           | 2<br>0    | 0<br>0           | 2<br>0           | JULY/AUG/SEPT<br>OCT/NOV/DEC | 180<br>240         | 85<br>0                             | 47<br>0            | 38<br>0          |
| JAN/FEB/MAR<br>APR/MAY/JUNE  | 4<br>3           | 0<br>0    | 0<br>0           | 0<br>0           | JAN/FEB/MAR<br>APR/MAY/JUNE  | 265<br>145         | 0<br>0                              | 0<br>0             | 0<br>0           |