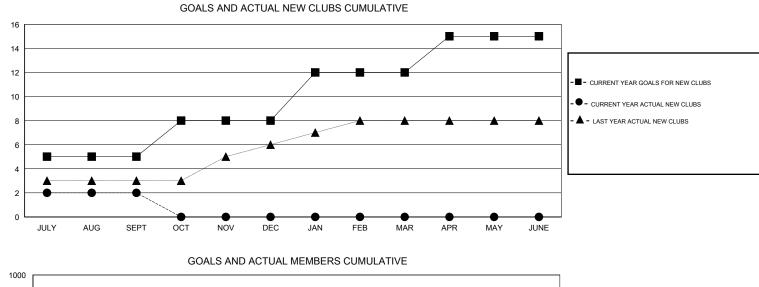

## LOCATION NIGERIA

| Clubs                        |                  |           |                  |                  | Members                      |                    |                                     |                    |                  |
|------------------------------|------------------|-----------|------------------|------------------|------------------------------|--------------------|-------------------------------------|--------------------|------------------|
| RESULTS FOR 2015-2016        |                  |           |                  |                  | RESULTS FOR 2015-2016        |                    |                                     |                    |                  |
| QUARTER                      | NEW CLUB<br>GOAL | NEW CLUBS | DROPPED<br>CLUBS | NET<br>GAIN/LOSS | QUARTER                      | NEW MEMBER<br>GOAL | CHARTER AND<br>NEW MEMBERS<br>ADDED | DROPPED<br>MEMBERS | NET<br>GAIN/LOSS |
| JULY/AUG/SEPT<br>OCT/NOV/DEC | 5<br>3           | 2<br>0    | 0<br>0           | 2<br>0           | JULY/AUG/SEPT<br>OCT/NOV/DEC | 180<br>240         | 85<br>0                             | 47<br>0            | 38<br>0          |
| JAN/FEB/MAR<br>APR/MAY/JUNE  | 4<br>3           | 0<br>0    | 0<br>0           | 0<br>0           | JAN/FEB/MAR<br>APR/MAY/JUNE  | 265<br>145         | 0<br>0                              | 0<br>0             | 0<br>0           |